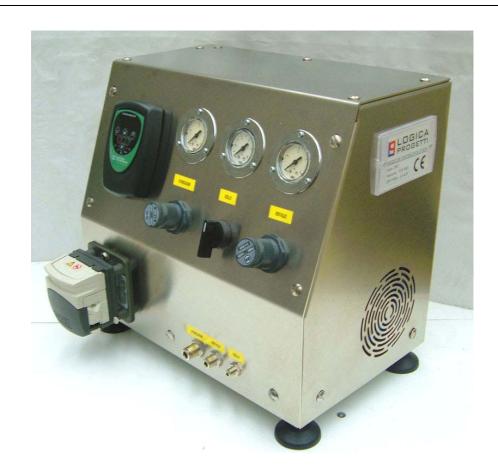

## **NOZZLES TESTER EVOLUTION**

## **SPECIFICATIONS:**

ALL STAINLESS STEEL AISI 304 CASE.

SUPPLY MAX N° 2 SPRAY NOZZLES.

220V-50Hz ELECTRICAL SUPPLY & 6 BAR FILTERED AIR SUPPLY ON-OFF NOZZLES CONTROL

MANUAL SETTING AND MEASURE OF ATOMIZATION PRESSURE

MANUAL SETTING AND MEASURE OF PATTERN PRESSURE

314 WATSON MARLOW® BUILT IN PUMPHEAD SERIES

HEAVY DUTY ELECTRIC MOTOR WITH ELECTRONIC DRIVE

DISPLAY FOR SPEED CONTROL AND RPM VISUALIZATION

DESIGNED FOR SUPPLY 930-S35 / 970-S75 SCHLICK® SPRAY NOZZLES